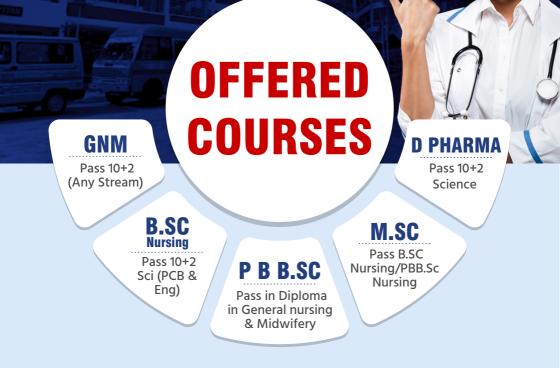

### **FEES STRUCTURE 2022-23**

| Courses          | 1 <sup>st</sup> Year | 2 <sup>nd</sup> Year | 3 <sup>rd</sup> Year | 4 <sup>th</sup> Year | Total    |
|------------------|----------------------|----------------------|----------------------|----------------------|----------|
| GNM Nusring      | 1,70,000             | 90,000               | 90,000               | -                    | 3,50,000 |
| BSc Nusring      | 2,75,000             | 1,25,000             | 1,25,000             | 1,20,000             | 6,50,000 |
| Post Bsc Nusring | 1,10,000             | 90,000               |                      |                      | 2,00,000 |
| MSc Nusring      | 1,50,000             | 1,00,000             | E.                   | Samular              | 2,50,000 |
| D Pharma         | 1,00,000             | 60,000               |                      |                      | 1,60,000 |